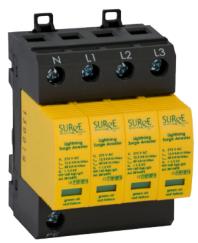

## Pluggable Combined Lightning and Surge Arrester

Part No. 381649S 50kA 10/350µs

- Lightning protection Level 3, 50kA 10/350µs
- Fully compliant to BSEN62305, BS61643-11 & BS7671
- Combined arrester Type 1+2+3 can handle direct lightning strikes and protect sensitive electronic equipment
- Low let through voltage <1.2kV</li>
- · Visual indication of status
- · Will extinguish follow currents after activation
- Remote changeover contacts can be linked to BMS, buzzer, light etc
- Din rail mountable
- Fast response time <25ns</li>
- Minimum backup fuse / MCB 63A
- Recommended cable size 25mm<sup>2</sup>
- · Can be supplied in polycarbonate IP65 or metal housing
- Manufactured in Europe
- · Competitively priced against other brands