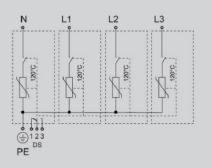

## Pluggable Combined Lightning and Surge Arrester

Part No. 381649S 50kA 10/350µs

- Lightning protection Level 3, 50kA 10/350µs
- Fully compliant to BSEN62305, BS61643-11 & BS7671
- Combined arrester Type 1+2+3 can handle direct lightning strikes and protect sensitive electronic equipment
- Low let through voltage <1.2kV</li>
- · Visual indication of status
- · Will extinguish follow currents after activation
- Remote changeover contacts can be linked to BMS, buzzer, light etc
- Din rail mountable
- Fast response time <25ns</li>
- Minimum backup fuse / MCB 63A
- Recommended cable size 25mm<sup>2</sup>
- · Can be supplied in polycarbonate IP65 or metal housing
- Manufactured in Europe
- · Competitively priced against other brands

| Max. continuous operating voltage                         | Uc        | 275 V AC                 |
|-----------------------------------------------------------|-----------|--------------------------|
| Lightning impulse current<br>- charge                     | limp<br>Q | 12,5 kA<br>6,25 As       |
| Total lightning current (10/350)<br>L1 + L2 + L3 + N → PE | Itotal    | 50 kA                    |
| Nominal discharge current (8/20)                          | In        | 20 kA                    |
| Voltage protection level                                  | Up        | < 1.2 kV                 |
| Temporary overvoltage (TOV)                               | UT        | 335 V / 5 sec            |
| Response time                                             | tA        | < 25ns                   |
| Max. backup fuse                                          |           | 160 AgL/gG               |
| Short-circuit withstand capability at max. back-up fuse   | lp        | 60 kA <sub>rms</sub>     |
| Lifetime                                                  |           | min. 100 000 h           |
| Weight                                                    | m         | 560g                     |
| Let through voltage at 3ka 8/20µs                         |           | A <sub>pp</sub> C = 600V |
| Part Number                                               |           | 381649S                  |