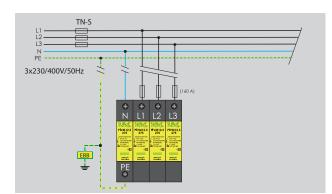

## Type 1 + 2 + 3 Combined Lightning and Surge Arresters For TNC-S and TN-S Installations

## Pluggable Combined Lightning and Surge Arrester

Part No. 381649S 50kA 10/350µs

- Lightning protection Level 3, 50kA 10/350µs
- Fully compliant to BSEN62305, BS61643-11 & BS7671
- Combined arrester Type 1+2+3 can handle direct lightning strikes and protect sensitive electronic equipment
- Low let through voltage <1.2kV</li>
- · Visual indication of status
- · Will extinguish follow currents after activation
- Remote changeover contacts can be linked to BMS, buzzer, light etc
- Din rail mountable
- Fast response time <25ns</li>
- Minimum backup fuse / MCB 63A
- Recommended cable size 25mm<sup>2</sup>
- · Can be supplied in polycarbonate IP65 or metal housing
- Manufactured in Europe
- · Competitively priced against other brands