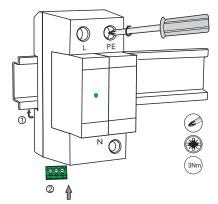

- Fully compliant to BSEN61643-11, BSEN62305
  & BS7671
- Suitable for TT, TNC-S and TN-S installations
- Protects sensitive electronic systems and end equipment
- Visual indication of status (LED'S)
- · Pluggable replacement modules
- Remote changeover contacts can be linked to BMS, buzzer, light etc
- Din rail mountable
- Connect in parallel, meaning no current limitations
- Recommended backup fuse / MCB 32A
- Can be supplied in a polycarbonate IP65 or metal housing at an additional cost
- Manufactured in Europe
- Competitively priced against other brands