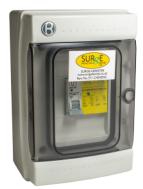

A;<br>DC:250V/0.1A; 150V/0.2A;<br>750V/0.5A                      |
| Cross-sectional area for remote<br>signalling contact |           | Max. 1.5mm <sup>2</sup> solid / flexible                                    |



- Fully compliant to BSEN61643-11, BSEN62305
  & BS7671
- Suitable for TT, TNC-S and TN-S installations
- Protects sensitive electronic systems and end equipment
- Visual indication of status (LED'S)
- · Pluggable replacement modules
- Remote changeover contacts can be linked to BMS, buzzer, light etc
- Din rail mountable
- Connect in parallel, meaning no current limitations
- Recommended backup fuse / MCB 32A
- Can be supplied in a polycarbonate IP65 or metal housing at an additional cost
- Manufactured in Europe
- Competitively priced against other brands



SY1C40XLEDENC



SY1C40XLEDENCM



Tel: 01484 851747