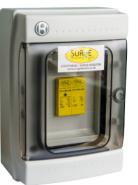

>IN | AC:250V/0.5A;<br>DC:250V/0.1A; 150V/0.2A;<br>750V/0.5A                      |
| Cross-sectional area for remote<br>signalling contact |           | Max. 1.5mm <sup>2</sup> solid / flexible                                    |



- Fully compliant to BSEN61643-11, BSEN62305
  & BS7671
- Suitable for TT, TNC-S and TN-S installations
- Protects sensitive electronic systems and end equipment
- Visual indication of status (LED'S)
- · Pluggable replacement modules
- Remote changeover contacts can be linked to BMS, buzzer, light etc
- Din rail mountable
- Connect in parallel, meaning no current limitations
- Recommended backup fuse / MCB 32A
- Can be supplied in a polycarbonate IP65 or metal housing at an additional cost
- Manufactured in Europe
- Competitively priced against other brands



SY1C40XLEDENC



SY1C40XLEDENCM



Tel: 01484 851747