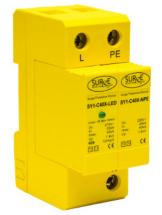

## Part No. SY1C40XLED

| Rated voltage (max. continuous voltage)               | Uc        | 275V~                                                                       |
|-------------------------------------------------------|-----------|-----------------------------------------------------------------------------|
| Nominal discharge current (8/20)                      | In        | 20kA                                                                        |
| Max. discharge current (8/20)                         | Imax      | 40kA                                                                        |
| Voltage protection level at In                        | Up        | ≤1.4kV                                                                      |
| Voltage protection level at 5kA                       | Uoc       | ≤1.0kV                                                                      |
| Response time                                         | tA        | <100ns                                                                      |
| Max. back up fuse / MCB                               |           | 125A gL/gG / 32A-63A                                                        |
| Operating temperature range                           |           | -40°C+80°C                                                                  |
| Cable terminal capacity                               |           | 2.5mm <sup>2</sup> ~ 25mm <sup>2</sup> solid/<br>35mm <sup>2</sup> flexible |
| Mounting on                                           |           | 35mm DIN rail                                                               |
| Type of remote signalling contact                     |           | Switching contact                                                           |
| Switching capacity                                    | UN/<br>IN | AC:250V/0.5A;<br>DC:250V/0.1A; 150V/0.2A;<br>750V/0.5A                      |
| Cross-sectional area for remote<br>signalling contact |           | Max. 1.5mm <sup>2</sup> solid / flexible                                    |

- Fully compliant to BSEN61643-11, BSEN62305
  & BS7671
- Suitable for TT, TNC-S and TN-S installations
- Protects sensitive electronic systems and end equipment
- Visual indication of status (LED'S)
- · Pluggable replacement modules
- Remote changeover contacts can be linked to BMS, buzzer, light etc
- Din rail mountable
- Connect in parallel, meaning no current limitations
- Recommended backup fuse / MCB 32A
- Can be supplied in a polycarbonate IP65 or metal housing at an additional cost
- Manufactured in Europe
- Competitively priced against other brands