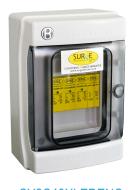

## Part No. SY2C40XLED

lacktriangle

- Type 2/3 Surge protection device
- Fully compliant to BSEN61643-11, BSEN62305 & BS7671
- · Suitable for TT, TNC-S and TN-S installations
- Protects sensitive electronic systems and end equipment
- Visual indication of status (LED'S)
- · Pluggable replacement modules
- Remote changeover contacts can be linked to BMS, buzzer, light etc
- · Din rail mountable
- Earth leakage free, so suitable for installation downstream of an RCD
- Recommended backup fuse / MCB 32A
- Can be supplied in a polycarbonate IP65 or metal housing at an additional cost
- Manufactured in Europe
- · Competitively priced against other brands

SY2C40XLEDENC

SY2C40XLEDENCM

Tel: 01484 851747