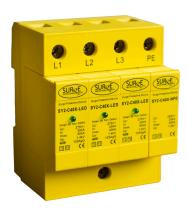

## Part No. SY2C40XLED

lacktriangle

- Type 2/3 Surge protection device
- Fully compliant to BSEN61643-11, BSEN62305 & BS7671
- · Suitable for TT, TNC-S and TN-S installations
- Protects sensitive electronic systems and end equipment
- Visual indication of status (LED'S)
- · Pluggable replacement modules
- Remote changeover contacts can be linked to BMS, buzzer, light etc
- · Din rail mountable
- Earth leakage free, so suitable for installation downstream of an RCD
- Recommended backup fuse / MCB 32A
- Can be supplied in a polycarbonate IP65 or metal housing at an additional cost
- Manufactured in Europe
- · Competitively priced against other brands