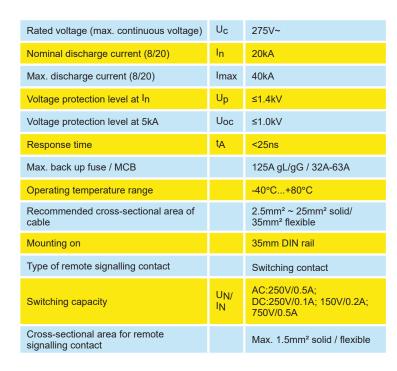

## Part No. SY2C40XLED

lacktriangle

- Type 2/3 Surge protection device
- Fully compliant to BSEN61643-11, BSEN62305 & BS7671
- · Suitable for TT, TNC-S and TN-S installations
- Protects sensitive electronic systems and end equipment
- Visual indication of status (LED'S)
- · Pluggable replacement modules
- Remote changeover contacts can be linked to BMS, buzzer, light etc
- · Din rail mountable
- Earth leakage free, so suitable for installation downstream of an RCD
- Recommended backup fuse / MCB 32A
- Can be supplied in a polycarbonate IP65 or metal housing at an additional cost
- Manufactured in Europe
- · Competitively priced against other brands