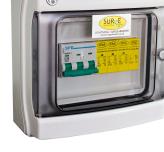

## Part No. SY2C40XLED

lacktriangle

- Type 2/3 Surge protection device
- Fully compliant to BSEN61643-11, BSEN62305 & BS7671
- · Suitable for TT, TNC-S and TN-S installations
- Protects sensitive electronic systems and end equipment
- Visual indication of status (LED'S)
- · Pluggable replacement modules
- Remote changeover contacts can be linked to BMS, buzzer, light etc
- · Din rail mountable
- Earth leakage free, so suitable for installation downstream of an RCD
- Recommended backup fuse / MCB 32A
- Can be supplied in a polycarbonate IP65 or metal housing at an additional cost
- Manufactured in Europe
- · Competitively priced against other brands

SY2C40XLEDENC

SY2C40XLEDENCM

Tel: 01484 851747