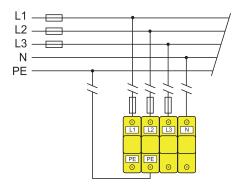

## Part No. SY2C40XLED

lacktriangle

- Type 2/3 Surge protection device
- Fully compliant to BSEN61643-11, BSEN62305 & BS7671
- · Suitable for TT, TNC-S and TN-S installations
- Protects sensitive electronic systems and end equipment
- Visual indication of status (LED'S)
- · Pluggable replacement modules
- Remote changeover contacts can be linked to BMS, buzzer, light etc
- · Din rail mountable
- Earth leakage free, so suitable for installation downstream of an RCD
- Recommended backup fuse / MCB 32A
- Can be supplied in a polycarbonate IP65 or metal housing at an additional cost
- Manufactured in Europe
- · Competitively priced against other brands